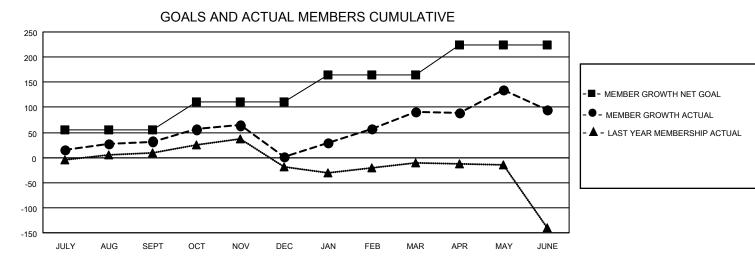

JAN

FEB

GMT CA 1

| Clubs         |               |             |               | Members               |                       |                         |                                                    |  |  |
|---------------|---------------|-------------|---------------|-----------------------|-----------------------|-------------------------|----------------------------------------------------|--|--|
|               | RESULTS FOR   | R 2023-2024 |               | RESULTS FOR 2023-2024 |                       |                         |                                                    |  |  |
| QUARTER       | NEW CLUB GOAL | NEW CLUBS   | DROPPED CLUBS | QUARTER               | ER GROWTH NET<br>GOAL | MEMBER GROWTH<br>ACTUAL | DROPPED<br>MEMBERS ACTUAI<br>(including transfers) |  |  |
| JULY/AUG/SEPT | 3             | 1           | 0             | JULY/AUG/SEPT         | 55                    | 140                     | 89                                                 |  |  |
| OCT/NOV/DEC   | 0             | 1           | 3             | OCT/NOV/DEC           | 55                    | 87                      | 109                                                |  |  |
| JAN/FEB/MAR   | 2             | 2           | 0             | JAN/FEB/MAR           | 55                    | 164                     | 61                                                 |  |  |
| APR/MAY/JUNE  | 1             | 4           | 3             | APR/MAY/JUNE          | 60                    | 246                     | 192                                                |  |  |