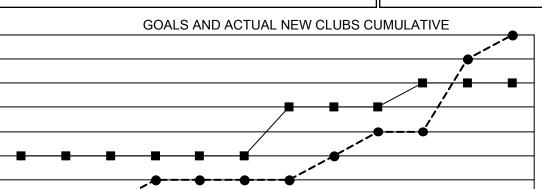

JAN

FEB

GMT CA 1

| Clubs         |               |             |               | Members               |                       |                         |                                                    |  |  |
|---------------|---------------|-------------|---------------|-----------------------|-----------------------|-------------------------|----------------------------------------------------|--|--|
|               | RESULTS FOR   | R 2023-2024 |               | RESULTS FOR 2023-2024 |                       |                         |                                                    |  |  |
| QUARTER       | NEW CLUB GOAL | NEW CLUBS   | DROPPED CLUBS | QUARTER               | ER GROWTH NET<br>GOAL | MEMBER GROWTH<br>ACTUAL | DROPPED<br>MEMBERS ACTUAI<br>(including transfers) |  |  |
| JULY/AUG/SEPT | 3             | 1           | 0             | JULY/AUG/SEPT         | 55                    | 140                     | 89                                                 |  |  |
| OCT/NOV/DEC   | 0             | 1           | 3             | OCT/NOV/DEC           | 55                    | 87                      | 109                                                |  |  |
| JAN/FEB/MAR   | 2             | 2           | 0             | JAN/FEB/MAR           | 55                    | 164                     | 61                                                 |  |  |
| APR/MAY/JUNE  | 1             | 4           | 3             | APR/MAY/JUNE          | 60                    | 246                     | 192                                                |  |  |

- CURRENT YEAR ACTUAL NEW CLUBS

LAST YEAR ACTUAL NEW CLUBS

MAR

APR

MAY

JUNE

| DROPPED CLUBS: 6  |     | 74 CLUBS OF 109 ADDED 1 OR MORE | GENDER DISTRIBUTION                |                |     |
|-------------------|-----|---------------------------------|------------------------------------|----------------|-----|
|                   |     | NEW MEMBERS                     | MALE                               | 1,270 (50.92%) |     |
| DROPPED MEMBERS   |     |                                 | FEMALE                             | 1,224 (49.08%) |     |
|                   |     |                                 |                                    |                |     |
| DECEASED          | 51  | CLICK HERE FOR CUMULATIVE       | TOTAL FAMILY UNIT MEMBERS          |                | 695 |
| CLUB CANCELLED 23 |     | MEMBERSHIP DATA                 | FAMILY MEMBERS PAYING HALF<br>DUES |                |     |
| OTHER 377         |     |                                 |                                    |                | 371 |
| TOTAL             | 451 |                                 | DOLO                               |                |     |